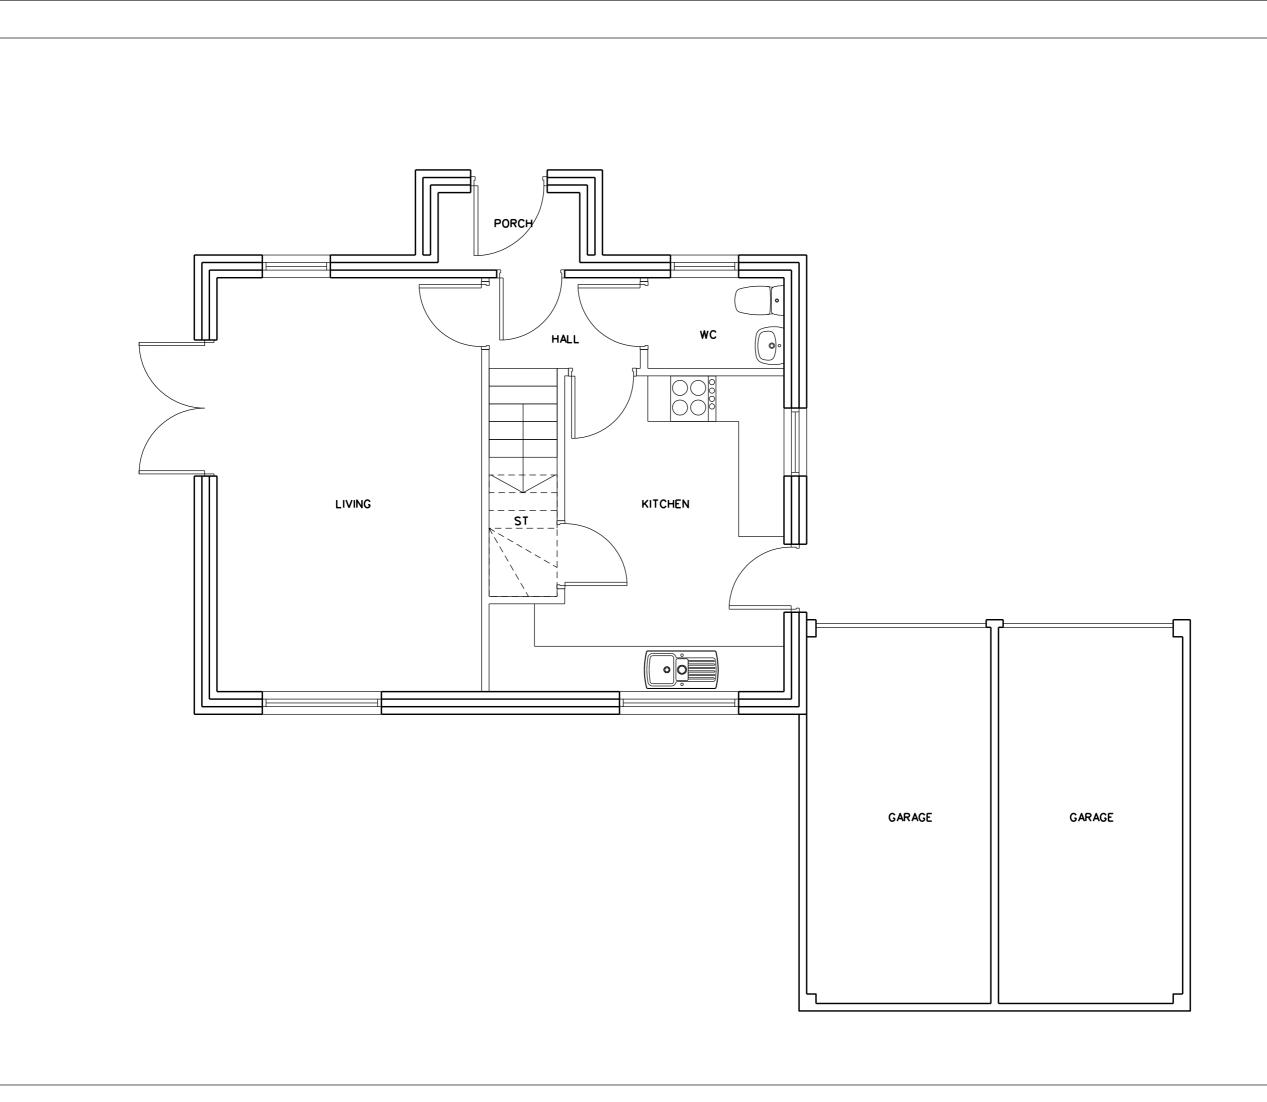

STAGE

FEASIBILITY

DRAWING

LEVEL OO PLAN DWELLING 6

| PROJECT NUMBER                 | SCALES<br>1:50 @ A3 |
|--------------------------------|---------------------|
| DRAWING NUMBER<br>AL (00) 0300 | DATE<br>JAN 16      |
| DRAWN BY                       | CHECKED BY          |
| REVISION                       | NORTH               |